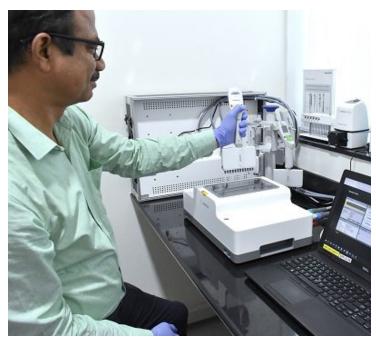

## The system can calibrate 8-channel / 12-channel micropipette in less than 30 minutes

Eppendorf India has added a new capability at Pipette Calibration Facility in Chennai with the installation of 'Speedcal mobile', first-ever installation in India, to calibrate 8-channel or 12-channel micropipettes in less than 30 minutes.

The patented and unique pipette calibration system includes 12 weighing systems for fast, precise and efficiently calibrating multichannel pipettes up to 12 channels. State of the art proprietary software is used to calibrate pipettes with minimal human intervention. There is absolutely no possibility for data correction or manipulation. It can support calibration of all brands of micropipettes.